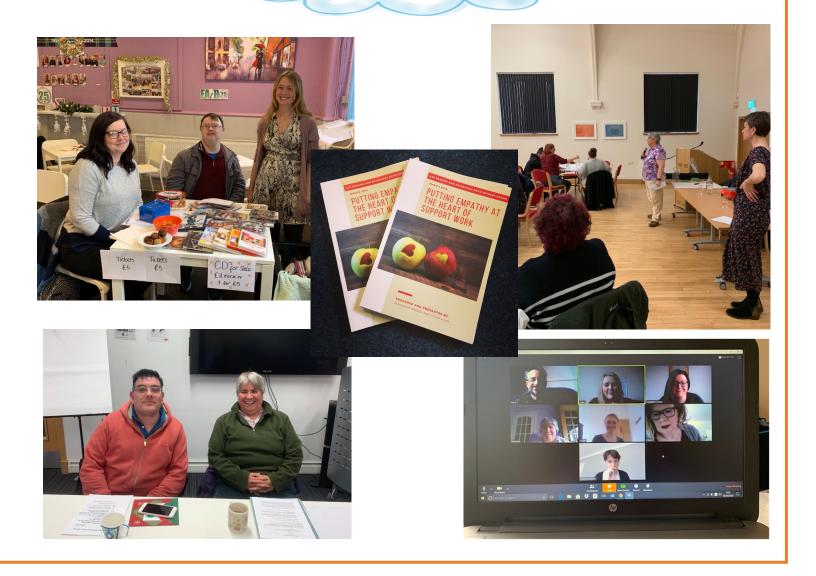

#### **Empathy in Support Work**

designed

New

course

Continuing development from research project. Offering Training courses, peer support , Joint work with AJP Dreams.