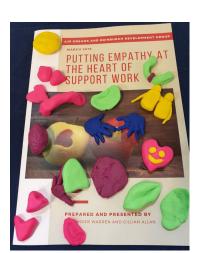

#### **Empathy in Support Work**

designed

New

course

Continuing development from research project. Offering Training courses, peer support , Joint work with AJP Dreams.