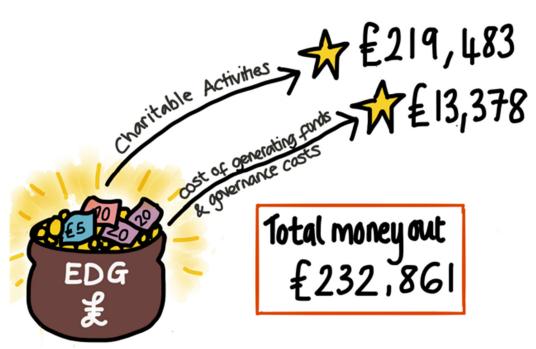

## **EDG Money 2019 - 2020**

This report should be read in conjunction with the annual audited accounts. A full set of accounts are available on request from Henderson Loggie, 34 Melville Street, Edinburgh, EH3 7HA.